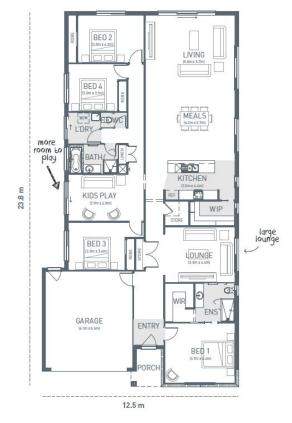

## **FLINDERS**268

CLASSIC

| LOT 8 ROAD B<br>COLAC | 4 🛏 2 🚿 2 🚔                    |
|-----------------------|--------------------------------|
| HOME SIZE:<br>28.8SQ  | LOT SIZE:<br>671m <sup>2</sup> |
|                       |                                |