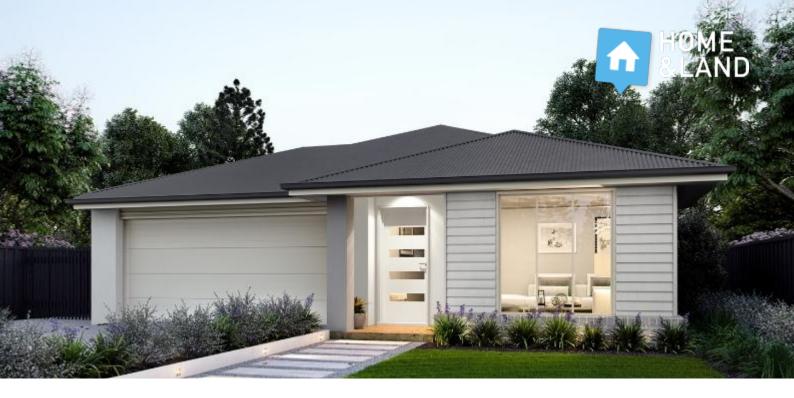

## **FLINDERS**268

CLASSIC

| LOT 8 ROAD B<br>COLAC | 4 🛏 2 🚿 2 🚔                    |
|-----------------------|--------------------------------|
| HOME SIZE:<br>28.8SQ  | LOT SIZE:<br>671m <sup>2</sup> |
|                       |                                |