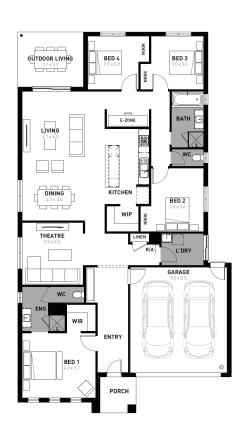

## **Entertainer 25**

## Lakeside Colac - 512m<sup>2</sup>

## 14 Sheoak Court

- # Fixed site costs
- # Hudson facade included
- # 7-star energy rating
- # Quality floor coverings throughout
- # 600mm stainless steel kitchen appliances
- # Double glazed windows and sliding doors
- # 3.5K solar PV system
- # Choice of Industrial or Coastal colour scheme
- # 12 month maintenance period
- # 25 year structural guarantee
- # NBN Fibre Optic Connection