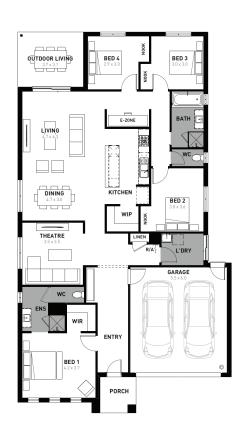

## **Entertainer 25**

## Lakeside Colac - 671m<sup>2</sup>

## 8 Sheoak Court

- # Fixed site costs
- # Hudson facade included
- # 7-star energy rating
- # Quality floor coverings throughout
- # 600mm stainless steel kitchen appliances
- # Double glazed windows and sliding doors
- # 3.5K solar PV system
- # Choice of Industrial or Coastal colour scheme
- # 12 month maintenance period
- # 25 year structural guarantee
- # NBN Fibre Optic Connection