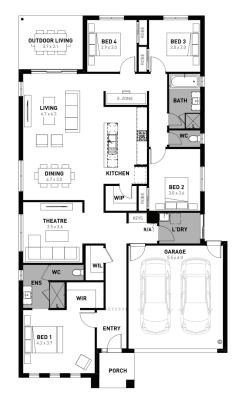

## Lawson 25

## Fixed price package \$569,300\*

## Lakeside Colac - 392m<sup>2</sup>

- 1 Sheoak Court
- # Elmer facade included
- # Fixed site costs
- # 7 Star energy rating
- # Exposed aggregate driveway
- # Brick infills over windows
- # Quality floor coverings throughout
- # Low E double glazed windows and sliding doors
- # 3.5kW solar PV system
- # Westinghouse stainless steel appliances
- # Choice of matt black or chrome tapware
- # 12 month maintenance period
- # 25 year structural guarantee
- # NBN Fibre Optic Connection

ice based on home type and floor plan shown and on builders preferred siting. Floor plan depicts a traditional facade, modern facade shown and oluded in price. Image used is an artist impression for illustrative purposes only and may show decorative items not included in the price shown includg path, fencing, landscaping, coach lights and furnishings. Fixed pricing means that, subject to the terms not included in the price shown includanges, the price advertised will be the price contained in the building contract entered into and this price will not change other than in accordance th the building contract. The price is based on developer supplied engineering plans and plans of subdivision and final pricing may vary if actual site notificient of the land to shown in these developer supplied documents Block and building limensions may vary for the illustration and the details nown. For more information on the pricing and specification of this home please contact a New Homes Consultant. ABN Group Victoria has permission the owner of the land to advertise the land as part of the price specified. The price does not include transfer duty, settlement costs, community infraBlake Pilkington 0422 856 815 blakewp@homebuyers.com.au