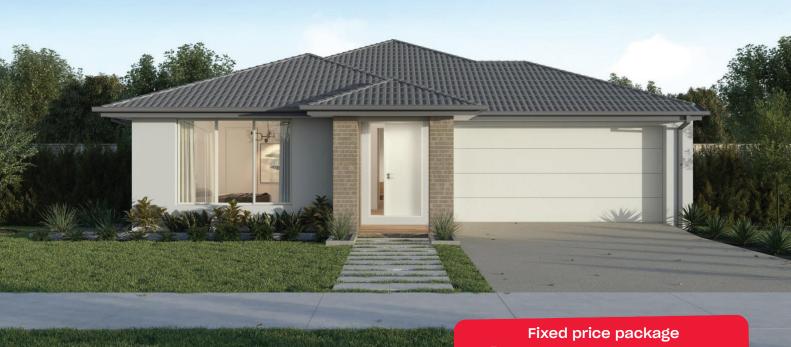

## Lawson 25

## Fixed price package \$569,300\*

## Lakeside Colac - 392m<sup>2</sup>

- 1 Sheoak Court
- # Elmer facade included
- # Fixed site costs
- # 7 Star energy rating
- # Exposed aggregate driveway
- # Brick infills over windows
- # Quality floor coverings throughout
- # Low E double glazed windows and sliding doors
- # 3.5kW solar PV system
- # Westinghouse stainless steel appliances
- # Choice of matt black or chrome tapware
- # 12 month maintenance period
- # 25 year structural guarantee
- # NBN Fibre Optic Connection

ice based on home type and floor plan shown and on builders preferred siting. Floor plan depicts a traditional facade, modern facade shown and oluded in price. Image used is an artist impression for illustrative purposes only and may show decorative items not included in the price shown includg path, fencing, landscaping, coach lights and furnishings. Fixed pricing means that, subject to the terms not included in the price shown includanges, the price advertised will be the price contained in the building contract entered into and this price will not change other than in accordance th the building contract. The price is based on developer supplied engineering plans and plans of subdivision and final pricing may vary if actual site notificient of the land to shown in these developer supplied documents Block and building limensions may vary for the illustration and the details nown. For more information on the pricing and specification of this home please contact a New Homes Consultant. ABN Group Victoria has permission the owner of the land to advertise the land as part of the price specified. The price does not include transfer duty, settlement costs, community infraBlake Pilkington 0422 856 815 blakewp@homebuyers.com.au