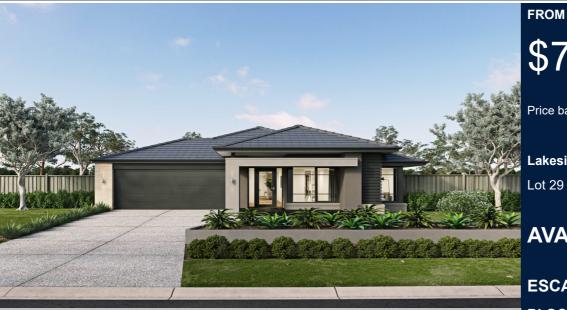

## **AVANTI 29**

## **ESCAPE FACADE**

BLOCK SIZE: 583m2

## \$718,700

Price based on Titled Date of 30/12/2024

### Lakeside

2

Lot 29 Bruce Street, Colac