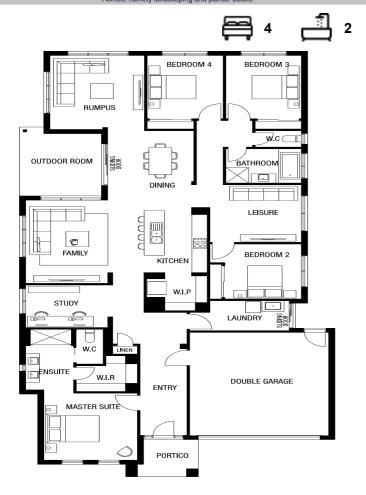

## **AVANTI 29**

## **ESCAPE FACADE**

BLOCK SIZE: 583m2

### PACKAGE INCLUDES:

The Avanti 29 with Escape facade built to our industry leading base specifications, plus:

- 7 star energy rating
- Site cost allowance

Quality tiles to bathrooms, ensuite and laundry

- Tiled shower base
- Chrome hand and slide shower rail
- Stylish stainless steel appliances
- Garage door remote control
- Aluminium double glazed windows
- Eaves to façade
- Ducted gas heating
- Lifetime Structural Guarantee#