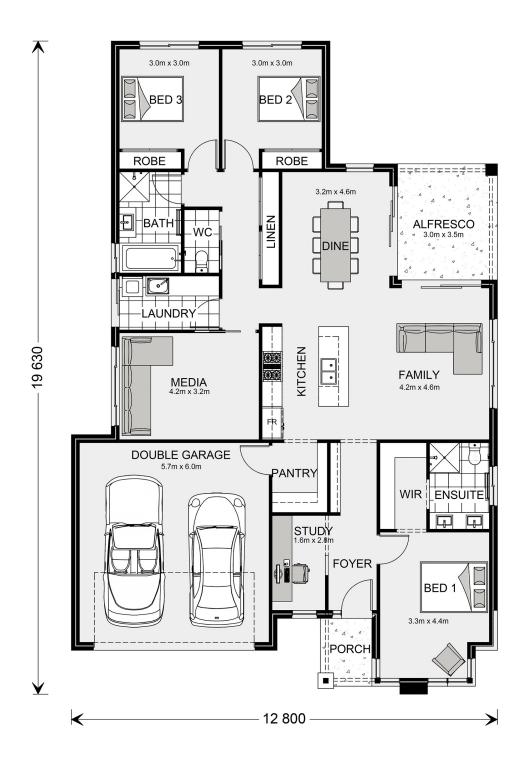

## Coolum 205

20 Sheoak Court, Colac

Land Area: 502 m<sup>2</sup>

Contact David Buchanan on 0436 013 223

## Inclusions:

- + Westinghouse appliances
- + Ducted heating
- + Category 1 flooring throughout
- + Metal roof and Alfresco
- + Reece fittings and fixtures
- + Colac's newest residential estate

<sup>\*</sup> Price listed is indicative only and does not include stamp duty, legal fees or conveyancing costs. Images may depict optional upgrades including fixtures, fencing, landscaping, features, facades, finishes and/or other items which are not included in the stated price. Further information overleaf. For further information, please talk to a New Homes Consultant or visit our website at https://www.gjgardner.com.au/house-and-land-pricing.