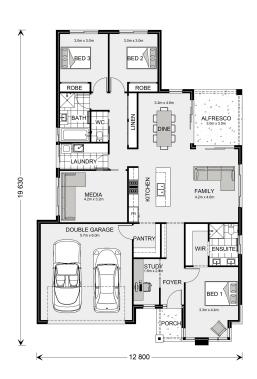

## Coolum 205

20 Sheoak Court, Colac

Land Area: 502 m<sup>2</sup>

Contact David Buchanan on 0436 013 223

## Inclusions:

- + Westinghouse appliances
- + Ducted heating
- + Category 1 flooring throughout
- + Metal roof and Alfresco
- + Reece fittings and fixtures
- + Colac's newest residential estate

<sup>\*</sup> Price listed is indicative only and does not include stamp duty, legal fees or conveyancing costs. Images may depict optional upgrades including fixtures, fencing, landscaping, features, facades, finishes and/or other items which are not included in the stated price. Further information overleaf. For further information, please talk to a New Homes Consultant or visit our website at https://www.gjgardner.com.au/house-and-land-pricing.