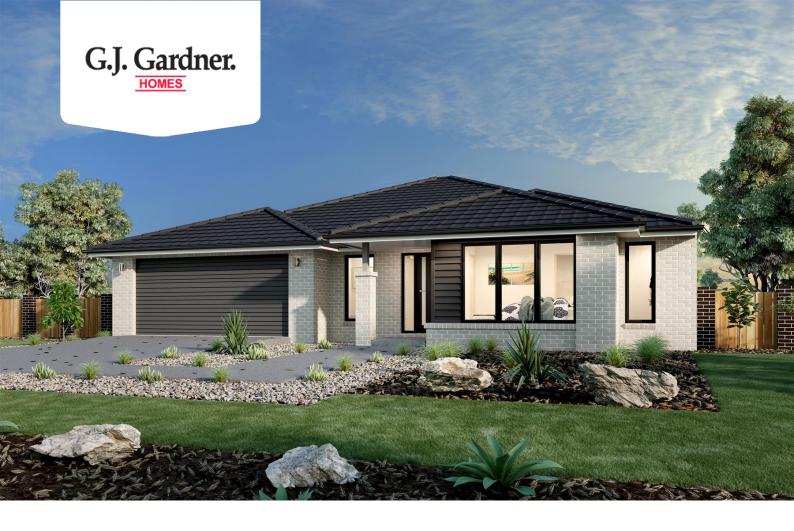

## Coolum 205

20 Sheoak Court, Colac

Land Area: 502 m<sup>2</sup>

Contact David Buchanan on 0436 013 223

## Inclusions:

- + Westinghouse appliances
- + Ducted heating
- + Category 1 flooring throughout
- + Metal roof and Alfresco
- + Reece fittings and fixtures
- + Colac's newest residential estate

<sup>\*</sup> Price listed is indicative only and does not include stamp duty, legal fees or conveyancing costs. Images may depict optional upgrades including fixtures, fencing, landscaping, features, facades, finishes and/or other items which are not included in the stated price. Further information overleaf. For further information, please talk to a New Homes Consultant or visit our website at https://www.gjgardner.com.au/house-and-land-pricing.