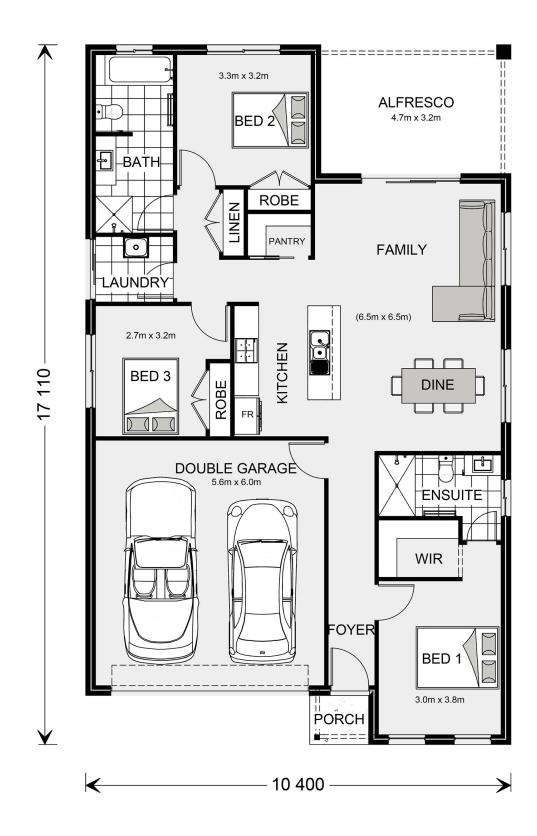

ALFRESCO BED 2  $\odot$ FAMILY LAUNDRY 2.7m x 3.2 0 KITCHEN BED 3 17 110 DINE 0 DOUBLE GARAGE WIR PORC 10 400

\* Price listed is indicative only and does not include stamp duty, legal fees or conveyancing costs. Images may depict optional upgrades including fixtures, fencing, landscaping, features, facades, finishes and/or other items which are not included in the stated price. Further information overleaf. For further information, please talk to a New Homes Consultant or visit our website at https://www.gjgardner.com.au/house-and-land-pricing.