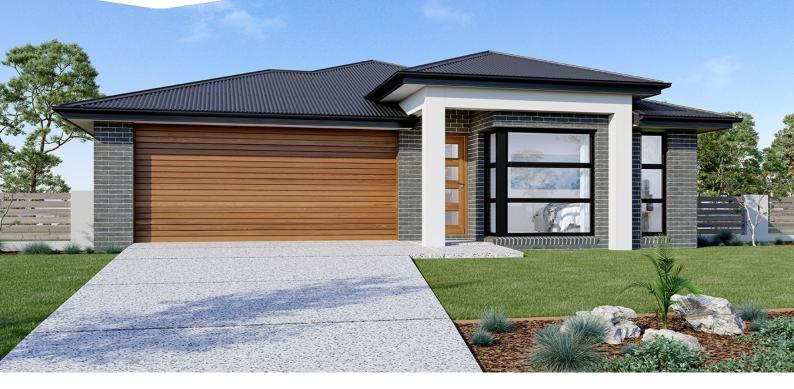

## Nova 170

⊨ 3 🗁 2 🚍 2

### 1 Sheoak Court, Colac

Land Area: 392 m<sup>2</sup>

Contact David Buchanan on 0436 013 223

#### Inclusions:

- + Westinghouse appliances
- + Ducted Heting
- + Category 1 flooring throughout home
- + Metal roof with Alfresco
- + Reece fittings and fixtures
- + Colac's newest residential Estate