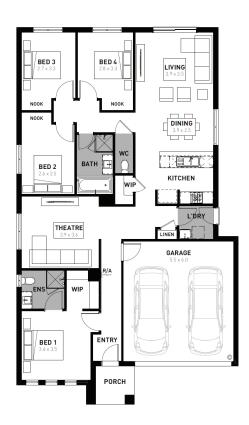

## Abode 20

## Lakeside Colac - 583m<sup>2</sup>

## 29 Bruce Street

- # Fixed site costs
- # Sidney facade included
- # 7-star energy rating
- # Quality floor coverings throughout
- # 600mm stainless steel kitchen appliances
- # Double glazed windows and sliding doors
- # 3.5K solar PV system
- # Choice of Industrial or Coastal colour scheme
- # 12 month maintenance period
- # 25 year structural guarantee
- # NBN Fibre Optic Connection