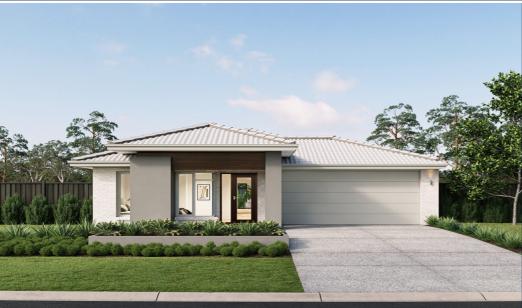

## metricon

Price excludes upgrade items above standard specification such as feature render and bricks, front entrance timber decking, front entry door, brick infills above garage, external lighting, fencing, concrete paths and driveway. Façade Image may also contain items not supplied by Metricon Homes, namely landscaping and planter boxes.

FROM

\$693,600

Price based on Titled Date of Feb 2025

Lakeside

Lot 4 Sheoak Court, Colac

AMIRA 25 (LIMITED EDITION)
MAINE FACADE

**BLOCK SIZE: 671m2** 