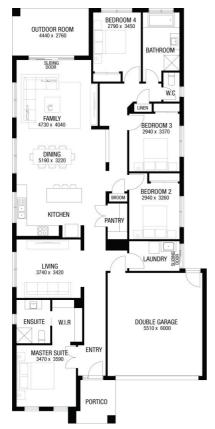

FROM

\$693,600

Price based on Titled Date of Feb 2025

Lakeside

Lot 4 Sheoak Court, Colac

AMIRA 25 (LIMITED EDITION)
MAINE FACADE

**BLOCK SIZE: 671m2** 

## **PACKAGE INCLUDES:**

The Amira 25 (LIMITED EDITION) with Maine facade built to our industry leading base specifications, plus:

- 7 star energy rating
- Site cost allowance
- Quality tiles to bathrooms, ensuite and laundry
- Tiled shower base
- · Chrome hand and slide shower rail
- Stylish stainless steel appliances
- Garage door remote control
- Aluminium double glazed windows
- · Eaves to façade
- · Ducted gas heating
- Lifetime Structural Guarantee#