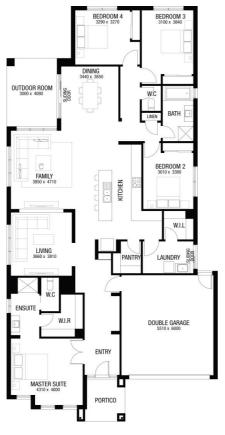

## metricon

FROM

\$743,900

Price based on Titled Date of Feb 2025

Lakeside

Lot 8 Sheoak Court, COLAC

**LANGDON 28** 

YALE FACADE

**BLOCK SIZE: 671m2** 

**PACKAGE INCLUDES:** 

The Langdon 28 with Yale facade built to our industry leading base specifications, plus:

- 7 star energy rating
- Site cost allowance
- Quality tiles to bathrooms, ensuite and laundry
- Tiled shower base
- Chrome hand and slide shower rail
- Stylish stainless steel appliances
- Garage door remote control
- Aluminium double glazed windows
- · Eaves to façade
- · Ducted gas heating
- Lifetime Structural Guarantee#