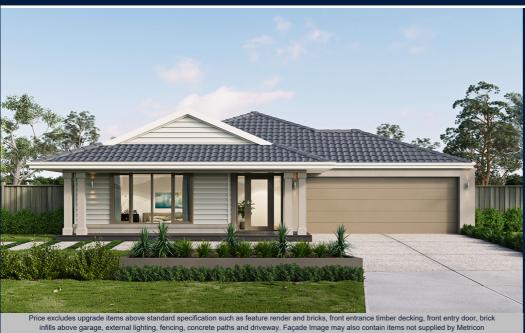

## metricon

FROM

\$743,900

Price based on Titled Date of Feb 2025

Lakeside

Lot 8 Sheoak Court, COLAC

**LANGDON 28** 

YALE FACADE

**BLOCK SIZE: 671m2** 

**PACKAGE INCLUDES:** 

The Langdon 28 with Yale facade built to our industry leading base specifications, plus:

- 7 star energy rating
- Site cost allowance
- Quality tiles to bathrooms, ensuite and laundry
- Tiled shower base
- Chrome hand and slide shower rail
- Stylish stainless steel appliances
- Garage door remote control
- Aluminium double glazed windows
- · Eaves to façade
- · Ducted gas heating
- Lifetime Structural Guarantee#