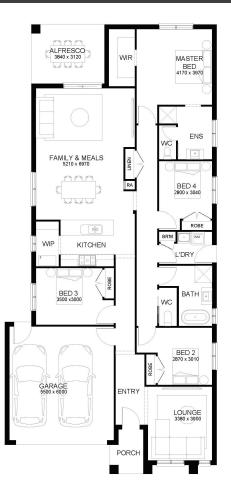

## HOUSE & LAND PACKAGE \$654,200 first home owners \$644,200^

Lot 9 Lakeside Colac Final, COLAC  $4 \rightleftharpoons 2 \hookrightarrow 2 \hookrightarrow 2 \Leftrightarrow$ 

### OAKWOOD 233

LOT SIZE 557.14 sqm HOUSE AREA 232.72 sqm