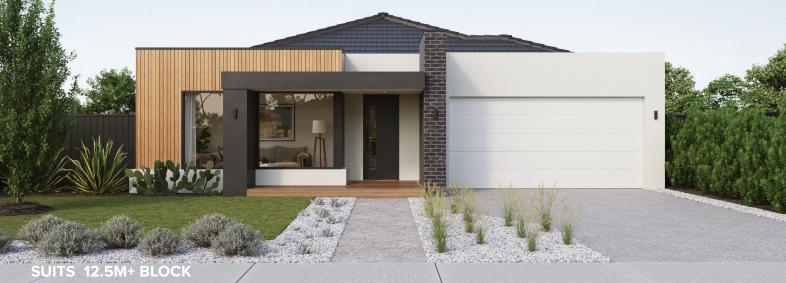

## HOUSE & LAND PACKAGE \$654,200 first home owners \$644,200^

Lot 9 Lakeside Colac Final, COLAC  $4 \rightleftharpoons 2 \hookrightarrow 2 \hookrightarrow 2 \Leftrightarrow$ 

### OAKWOOD 233

LOT SIZE 557.14 sqm HOUSE AREA 232.72 sqm