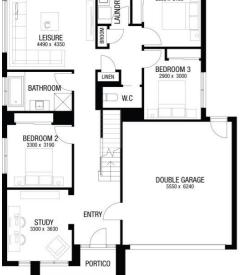

## HOMERLAND

## metricon



Price excludes upgrade items above standard specification such as feature render and bricks, front entrance timber decking, front entry door, brice infills above garage, external lighting, fencing, concrete paths and driveway. Façade Image may also contain items not supplied by Metricor

\$834,200

Price based on Titled Date of Dec 2025

Lakeside

Lot 58 Redgum Court, Colac

**ALTO 30** 

STRAND FACADE

**BLOCK SIZE: 556m2** 

## BEDROOM 4 LEISURE BEDROOM 3 BATHROOM





## **PACKAGE INCLUDES:**

The Alto 30 with Strand facade built to our industry leading base specifications, plus:

- 7 star energy rating
- Site cost allowance
- Quality tiles to bathrooms, ensuite and laundry
- Tiled shower base
- Chrome hand and slide shower rail
- Stylish stainless steel appliances
- Garage door remote control
- Aluminium double glazed windows
- Eaves to façade
- Ducted gas heating
- Lifetime Structural Guarantee#



1300 METRICON www.metricon.com.au

To find out more, contact James Gage on 0411 795 553

**FREEDOM**