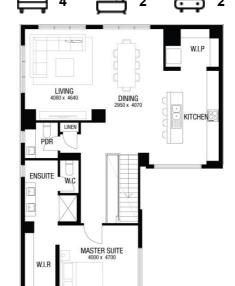

## **PACKAGE INCLUDES:**

The Alto 30 with Strand facade built to our industry leading base specifications, plus:

- 7 star energy rating
- Site cost allowance
- Quality tiles to bathrooms, ensuite and laundry
- Tiled shower base
- Chrome hand and slide shower rail
- Stylish stainless steel appliances
- Garage door remote control
- Aluminium double glazed windows
- Eaves to façade
- Ducted gas heating
- Lifetime Structural Guarantee#