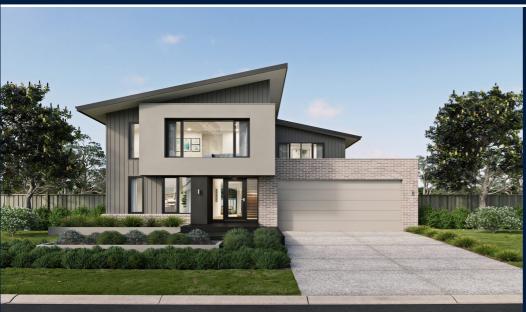

\$834,200

Price based on Titled Date of Dec 2025

Lakeside

Lot 58 Redgum Court, Colac

**ALTO 30** 

STRAND FACADE

**BLOCK SIZE: 556m2** 

## **PACKAGE INCLUDES:**

The Alto 30 with Strand facade built to our industry leading base specifications, plus:

- 7 star energy rating
- Site cost allowance
- Quality tiles to bathrooms, ensuite and laundry
- Tiled shower base
- Chrome hand and slide shower rail
- Stylish stainless steel appliances
- Garage door remote control
- Aluminium double glazed windows
- Eaves to façade
- Ducted gas heating
- Lifetime Structural Guarantee#