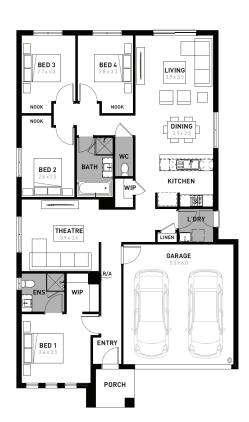

## Abode 20

## Lakeside Colac - 392m<sup>2</sup>

## 61 Redgum Court

- # Fixed site costs
- # Hudson facade included
- # 7-star energy rating
- # Quality floor coverings throughout
- # 600mm stainless steel kitchen appliances
- # Double glazed windows and sliding doors
- # 3.5K solar PV system
- # Choice of Industrial or Coastal colour scheme
- # 12 month maintenance period
- # 25 year structural guarantee
- # NBN Fibre Optic Connection