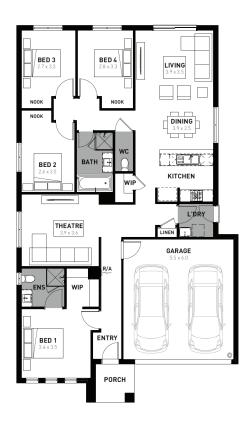

## Abode 20

## Lakeside Colac - 392m<sup>2</sup>

## 61 Redgum Court

- # Fixed site costs
- # Hudson facade included
- # 7-star energy rating
- # Quality floor coverings throughout
- # 600mm stainless steel kitchen appliances
- # Double glazed windows and sliding doors
- # 3.5K solar PV system
- # Choice of Industrial or Coastal colour scheme
- # 12 month maintenance period
- # 25 year structural guarantee
- # NBN Fibre Optic Connection