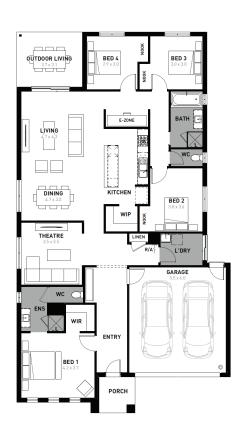

## **Entertainer 25**

## Lakeside Colac - 587m<sup>2</sup>

## 9 Sheoak Court

- # Fixed site costs
- # Sidney facade included
- # 7-star energy rating
- # Quality floor coverings throughout
- # 600mm stainless steel kitchen appliances
- # Double glazed windows and sliding doors
- # 3.5K solar PV system
- # Choice of Industrial or Coastal colour scheme
- # 12 month maintenance period
- # 25 year structural guarantee
- # NBN Fibre Optic Connection