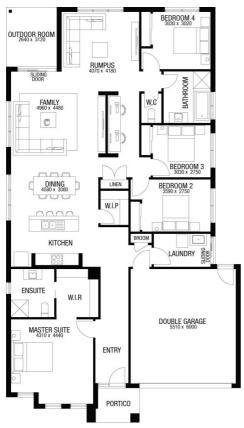

FROM

\$638,000

Titled Land

Lakeside

Lot 9 Sheoak Court, Colac

ARCADIA 25 (LIMITED EDITION)
NEO FACADE

**BLOCK SIZE: 587m2** 

The Arcadia 25 (LIMITED EDITION) with Neo facade built to our industry leading base specifications, plus:

- 7 star energy rating
- Site cost allowance
- Quality tiles to bathrooms, ensuite and laundry
- Tiled shower base
- · Chrome hand and slide shower rail
- · Stylish stainless steel appliances
- Garage door remote control
- Aluminium double glazed windows
- · Eaves to façade
- · Ducted gas heating
- Lifetime Structural Guarantee#