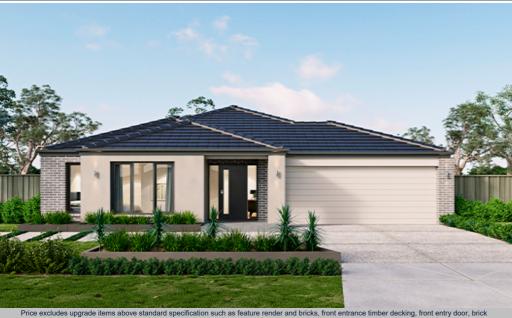

## metricon

trice excludes upgrade items above standard specification such as feature render and bricks, front entrance timber decking, front entry door, bri infills above garage, external lighting, fencing, concrete paths and driveway. Façade Image may also contain items not supplied by Metricon Homes, namely landscaping and planter boxes.

FROM

\$638,000

Titled Land

Lakeside

Lot 9 Sheoak Court, Colac

ARCADIA 25 (LIMITED EDITION)
NEO FACADE

**BLOCK SIZE: 587m2** 

The Arcadia 25 (LIMITED EDITION) with Neo facade built to our industry leading base specifications, plus:

- 7 star energy rating
- Site cost allowance
- Quality tiles to bathrooms, ensuite and laundry
- Tiled shower base
- · Chrome hand and slide shower rail
- · Stylish stainless steel appliances
- Garage door remote control
- Aluminium double glazed windows
- · Eaves to façade
- · Ducted gas heating
- Lifetime Structural Guarantee#