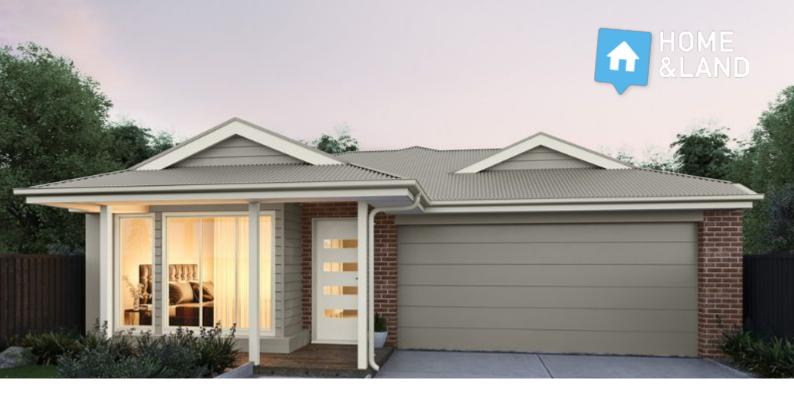

## MINERVA169

**TRADITIONAL** 

| HOME SIZE: LOT SIZE: 420m <sup>2</sup> | 6 SHEOAK COURT<br>COLAC | 3 🛏 2 🚿 2 🖨 |
|----------------------------------------|-------------------------|-------------|
|                                        |                         |             |