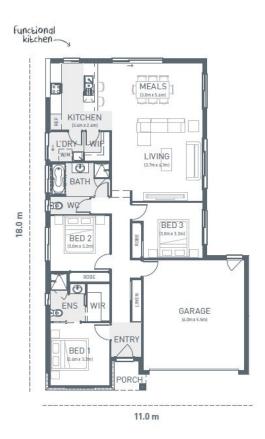

## MINERVA169

**TRADITIONAL** 

| HOME SIZE: LOT SIZE: 420m <sup>2</sup> | 6 SHEOAK COURT<br>COLAC | 3 🛏 2 🚿 2 🖨 |
|----------------------------------------|-------------------------|-------------|
|                                        |                         |             |