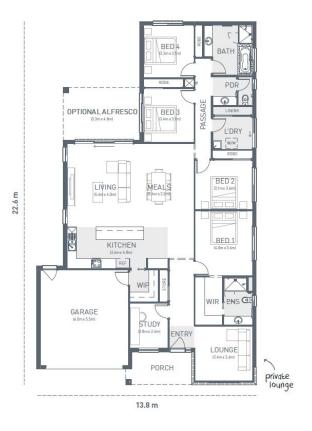

## **MACARTHUR**247

BUNGALOW

| 8 REDGUM COURT<br>COLAC | 4 🛏 2 🚿 2 🚔                    |
|-------------------------|--------------------------------|
| HOME SIZE:<br>26.6SQ    | LOT SIZE:<br>660m <sup>2</sup> |
|                         |                                |