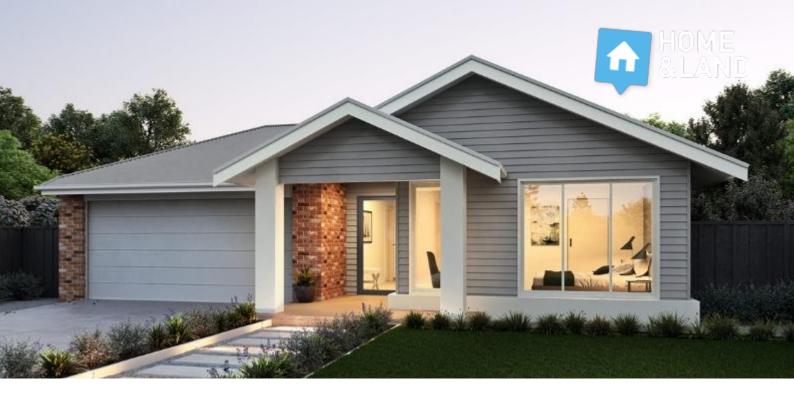

## **MACARTHUR**247

BUNGALOW

| 8 REDGUM COURT<br>COLAC | 4 🛏 2 🚿 2 🚔                    |
|-------------------------|--------------------------------|
| HOME SIZE:<br>26.6SQ    | LOT SIZE:<br>660m <sup>2</sup> |
|                         |                                |

#### **INCLUSIONS:**

- Double glazed windows & doors
- 2kw solar system
- · Colorbond steel roof
- Site cost allowance
- Developer requirements