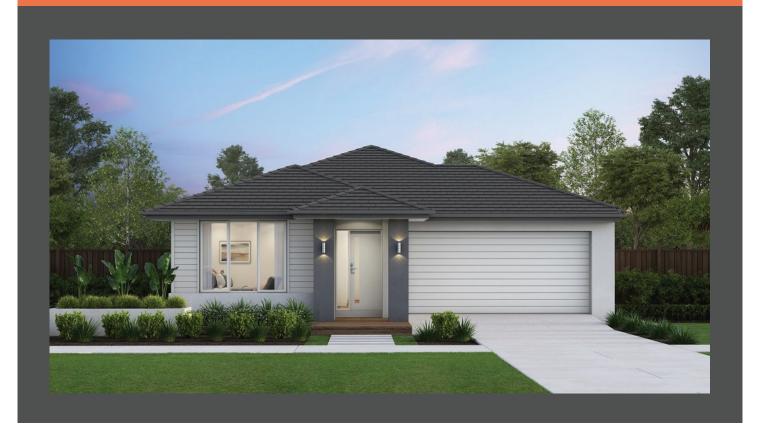

## Liberty 23 Metro façade. Fixed price \$572,500\*

**□**4 **□**2 **□**2

## Lot 14 Sheoak Court, Colac Lakeside Estate

 Land size:
 512m²

 Home size
 209.13m²

- Fixed site costs
- Metro facade included
- 7-Star energy rating
- Low E Double glazed thermally broken awning windows
- Low E Double glazed sliding stacker doors
- 3.5kW solar PV system
- Quality flooring throughout
- 2400mm high ceilings
- 900mm Westinghouse kitchen appliances
- 20mm stone benchtops to kitchen
- Quality chrome or matt black tapware, throughout
- Quality Dulux paint
- 25 Year Structural Guarantee & 12 Month Maintenance
- NBN Fibre Optic Connection