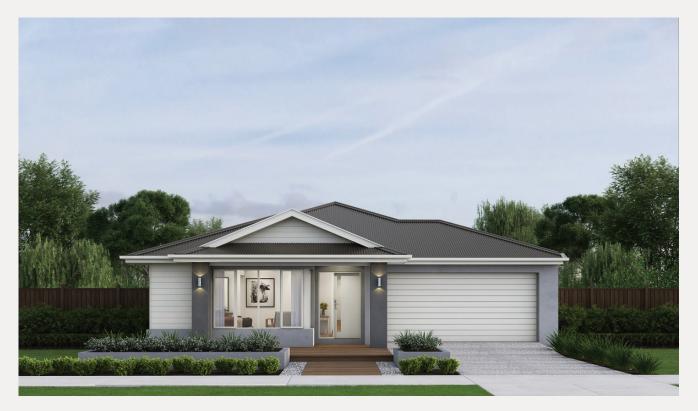

## Oslo 29 Cape façade. Fixed price \$692,400\*

## Lot 26 Redgum Court, Colac Lakeside Estate

Land size:

- Cape facade included
- 7-Star energy rating
- Fixed site costs
- Low E Double glazed thermally broken awning windows
- Low E Double glazed sliding stacker doors
- 3.5kW solar PV system
- Quality floor coverings throughout
- 2550mm high ceilings to ground floor
- · LED downlights to entry, kitchen and living
- Soft closers to draws and doors
- · ILVE 900mm wide oven, cooktop and rangehood
- · Overhead kitchen cupboards adjacent to rangehood
- 40mm stone kitchen benchtops
- 20mm stone bathroom benchtops
- Quality Caroma basins and tapware
- · 12 month maintenance period & 25 year structural guarantee
- NBN Fibre Optic Connection