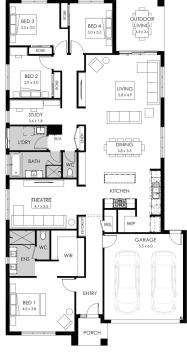

## Lot 26 Redgum Court, Colac Lakeside Estate

Land size:

- Cape facade included
- 7-Star energy rating
- Fixed site costs
- Low E Double glazed thermally broken awning windows
- Low E Double glazed sliding stacker doors
- 3.5kW solar PV system
- Quality floor coverings throughout
- 2550mm high ceilings to ground floor
- · LED downlights to entry, kitchen and living
- Soft closers to draws and doors
- · ILVE 900mm wide oven, cooktop and rangehood
- · Overhead kitchen cupboards adjacent to rangehood
- 40mm stone kitchen benchtops
- 20mm stone bathroom benchtops
- Quality Caroma basins and tapware
- · 12 month maintenance period & 25 year structural guarantee
- NBN Fibre Optic Connection

536m<sup>2</sup> 266.58m<sup>2</sup>