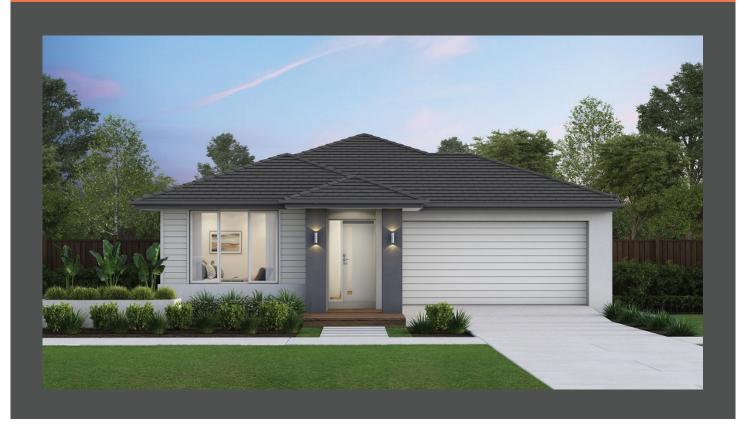

## Tribeca 23 Metro façade. Fixed price \$545,900\*

4 2 2 2

## Lot 61 Redgum Court, Colac Lakeside Estate

 Land size:
 392m²

 Home size
 209.17m²

- Fixed site costs
- Metro facade included
- 7-Star energy rating
- Low E Double glazed thermally broken awning windows
- Low E Double glazed sliding stacker doors
- 3.5kW solar PV system
- Quality flooring throughout
- 2400mm high ceilings
- 900mm Westinghouse kitchen appliances
- 20mm stone benchtops to kitchen
- Quality chrome or matt black tapware, throughout
- Quality Dulux paint
- 25 Year Structural Guarantee & 12 Month Maintenance
- NBN Fibre Optic Connection