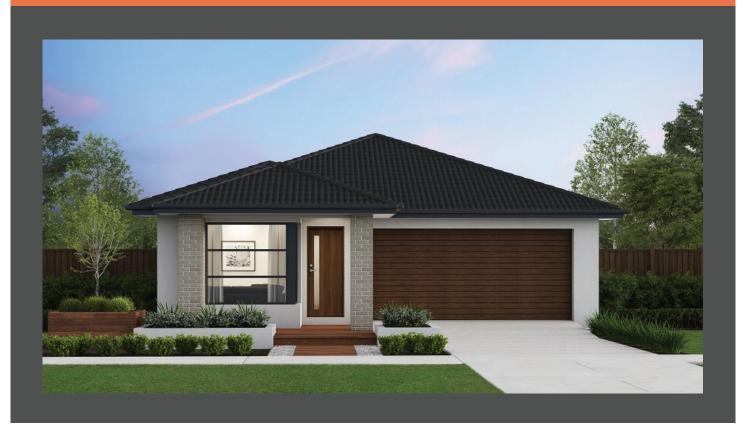

## Brooklyn 22 Contempo façade. Fixed price \$569,200\*

## Lot 9 Sheoak Court, Colac Lakeside Estate

 Land size:
 587m²

 Home size
 206.47m²

- Fixed site costs
- Contempo facade included
- 7-Star energy rating
- Low E Double glazed thermally broken awning windows
- Low E Double glazed sliding stacker doors
- 3.5kW solar PV system
- Quality flooring throughout
- 2400mm high ceilings
- 900mm Westinghouse kitchen appliances
- 20mm stone benchtops to kitchen
- Quality chrome or matt black tapware, throughout
- Quality Dulux paint
- 25 Year Structural Guarantee & 12 Month Maintenance
- NBN Fibre Optic Connection