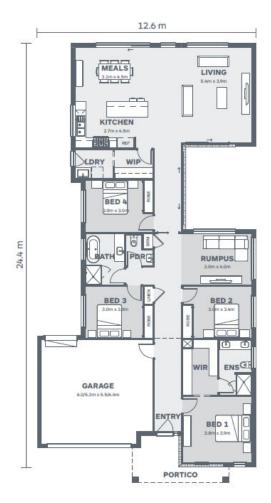

## Erskine250

Boathouse

| 8 Redgum Court<br>Colac<br>4 🛏 2 🚿 2 📾 | House Size:<br>26.9SQ<br>Lot Size:<br>660m <sup>2</sup> |
|----------------------------------------|---------------------------------------------------------|
|                                        |                                                         |