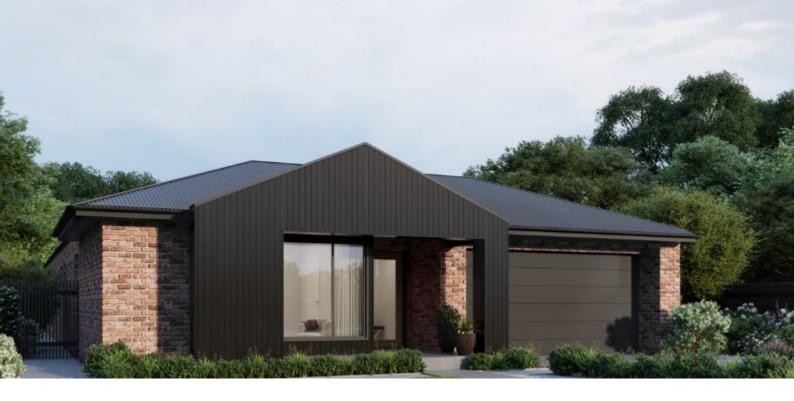

## Erskine250

Boathouse

| 8 Redgum Court<br>Colac<br>4 🛏 2 🚿 2 📾 | House Size:<br>26.9SQ<br>Lot Size:<br>660m <sup>2</sup> |
|----------------------------------------|---------------------------------------------------------|
|                                        |                                                         |