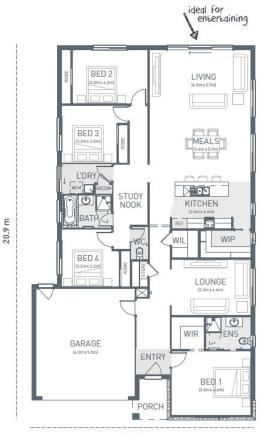

## FLINDERS235

CONTEMPORARY

| LOT 8,16 SHEOAK<br>COURT<br>COLAC | 4 🞮 2 🚿 2 ឝ       |
|-----------------------------------|-------------------|
| HOME SIZE:                        | LOT SIZE:         |
| 25.3SQ                            | 671m <sup>2</sup> |