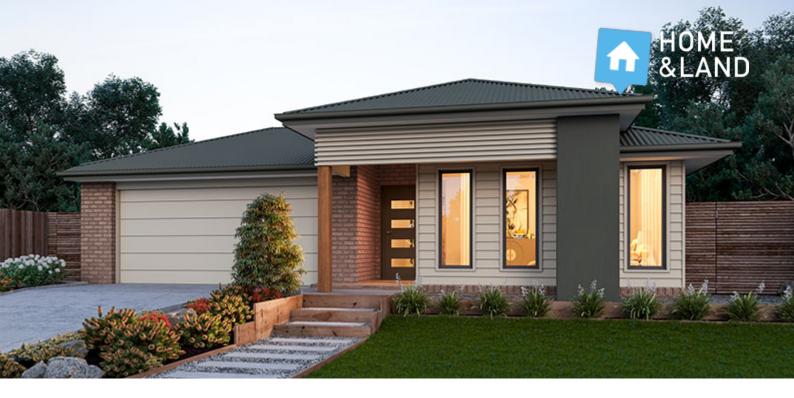

## FLINDERS235

CONTEMPORARY

| LOT 8,16 SHEOAK<br>COURT<br>COLAC | 4 🞮 2 🚿 2 ឝ       |
|-----------------------------------|-------------------|
| HOME SIZE:                        | LOT SIZE:         |
| 25.3SQ                            | 671m <sup>2</sup> |

### **PACKAGE PRICE:**

# \$680,674

#### **INCLUSIONS:**

- Double glazed windows & doors
- 2kw solar system
- Colorbond steel roof
- Site cost allowance
- Developer requirements
- Solar Powered System -6.6KW / Panels

12.5 m