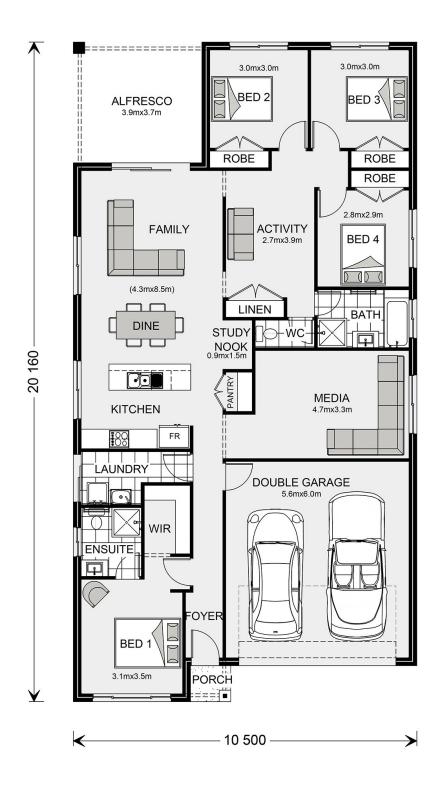

## Pacific 205 (NSW Only)

Lot 4 Sheoak Court, Colac

Land Area: 671 m<sup>2</sup>

<sup>\*</sup> Price listed is indicative only and does not include stamp duty, legal fees or conveyancing costs. Images may depict optional upgrades including fixtures, fencing, landscaping, features, facades, finishes and/or other items which are not included in the stated price. Further information overleaf. For further information, please talk to a New Homes Consultant or visit our website at https://www.gjgardner.com.au/house-and-land-pricing.