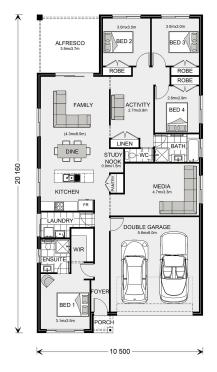

## Pacific 205 (NSW Only)

Lot 4 Sheoak Court, Colac

Land Area: 671 m<sup>2</sup>

<sup>\*</sup> Price listed is indicative only and does not include stamp duty, legal fees or conveyancing costs. Images may depict optional upgrades including fixtures, fencing, landscaping, features, facades, finishes and/or other items which are not included in the stated price. Further information overleaf. For further information, please talk to a New Homes Consultant or visit our website at https://www.gjgardner.com.au/house-and-land-pricing.