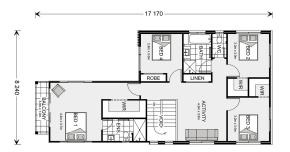

## Kingscliff 285

Lot 27 Redgum Court, Colac

Land Area: 660 m<sup>2</sup>

## Inclusions:

- + 40mm Stone Benchtops to Kitchen
- + Gas Ducted Heating & Evaporative Cooling
- + Reece Fittings and Fixtures
- + Site Cost Allowance
- + 10k Rebate Eligibility on Land

<sup>\*</sup> Price listed is indicative only and does not include stamp duty, legal fees or conveyancing costs. Images may depict optional upgrades including fixtures, fencing, landscaping, features, facades, finishes and/or other items which are not included in the stated price. Further information overleaf. For further information, please talk to a New Homes Consultant or visit our website at https://www.gjgardner.com.au/house-and-land-pricing.