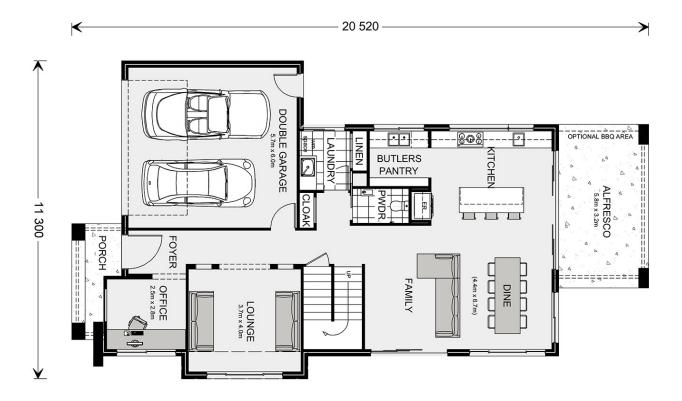

## Kingscliff 285

Lot 27 Redgum Court, Colac

Land Area: 660 m<sup>2</sup>

## Inclusions:

- + 40mm Stone Benchtops to Kitchen
- + Gas Ducted Heating & Evaporative Cooling
- + Reece Fittings and Fixtures
- + Site Cost Allowance
- + 10k Rebate Eligibility on Land

<sup>\*</sup> Price listed is indicative only and does not include stamp duty, legal fees or conveyancing costs. Images may depict optional upgrades including fixtures, fencing, landscaping, features, facades, finishes and/or other items which are not included in the stated price. Further information overleaf. For further information, please talk to a New Homes Consultant or visit our website at https://www.gjgardner.com.au/house-and-land-pricing.