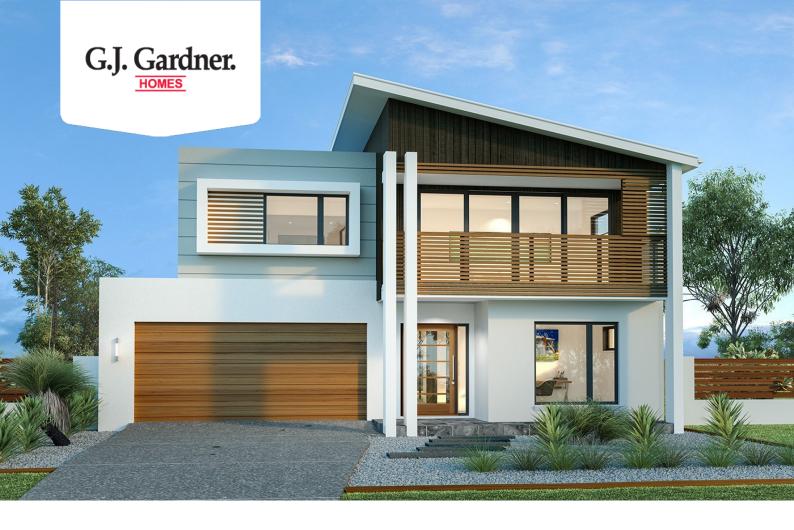

## **House & Land Package**

\$820,120°

## Kingscliff 285

Lot 27 Redgum Court, Colac

Land Area: 660 m<sup>2</sup>

## Inclusions:

- + 40mm Stone Benchtops to Kitchen
- + Gas Ducted Heating & Evaporative Cooling
- + Reece Fittings and Fixtures
- + Site Cost Allowance
- + 10k Rebate Eligibility on Land

<sup>\*</sup> Price listed is indicative only and does not include stamp duty, legal fees or conveyancing costs. Images may depict optional upgrades including fixtures, fencing, landscaping, features, facades, finishes and/or other items which are not included in the stated price. Further information overleaf. For further information, please talk to a New Homes Consultant or visit our website at https://www.gjgardner.com.au/house-and-land-pricing.