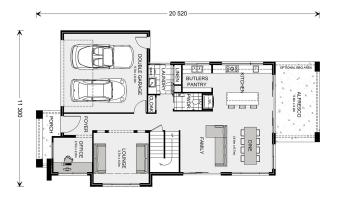

## Kingscliff 285

Lot 27 Redgum Court, Colac

Land Area: 660 m<sup>2</sup>

## Inclusions:

- + 40mm Stone Benchtops to Kitchen
- + Gas Ducted Heating & Evaporative Cooling
- + Reece Fittings and Fixtures
- + Site Cost Allowance
- + 10k Rebate Eligibility on Land

<sup>\*</sup> Price listed is indicative only and does not include stamp duty, legal fees or conveyancing costs. Images may depict optional upgrades including fixtures, fencing, landscaping, features, facades, finishes and/or other items which are not included in the stated price. Further information overleaf. For further information, please talk to a New Homes Consultant or visit our website at https://www.gjgardner.com.au/house-and-land-pricing.