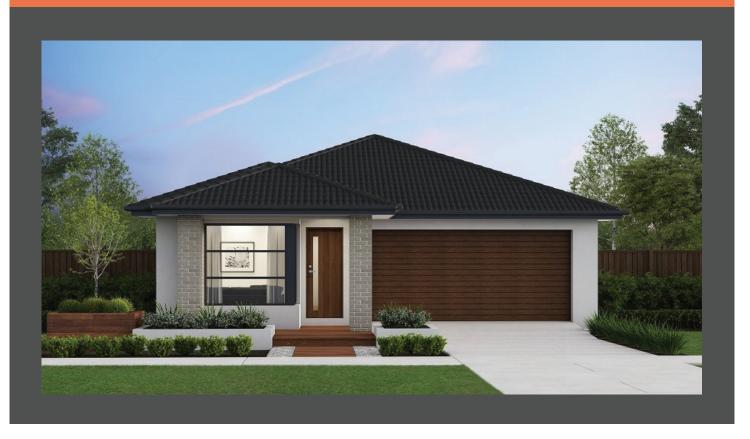

## Brooklyn 22 Contempo façade. Fixed price \$570,700\*

## Lot 9 Sheoak Court, Colac Lakeside Estate

 Land size:
 587m²

 Home size
 206.47m²

- Fixed site costs
- Contempo facade included
- 7-Star energy rating
- Low E Double glazed thermally broken awning windows
- Low E Double glazed sliding stacker doors
- 3.5kW solar PV system
- Quality flooring throughout
- 2400mm high ceilings
- 900mm Westinghouse kitchen appliances
- 20mm stone benchtops to kitchen
- Quality chrome or matt black tapware, throughout
- Quality Dulux paint
- 25 Year Structural Guarantee & 12 Month Maintenance
- NBN Fibre Optic Connection