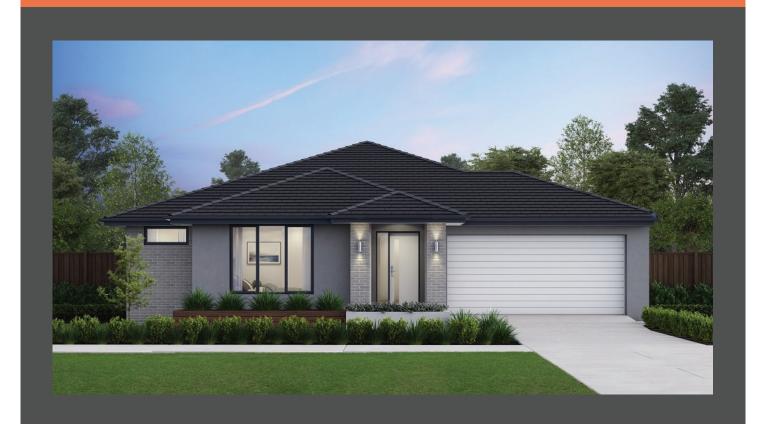

## Madison 27 Modern façade. Fixed price \$663,200\*

4 2 2 2

## Lot 8 Sheoak Court, Colac Lakeside Estate

 Land size:
 671m²

 Home size
 254.81m²

- · Fixed site costs
- Modern facade included
- 7-Star energy rating
- Low E Double glazed thermally broken awning windows
- Low E Double glazed sliding stacker doors
- 3.5kW solar PV system
- Quality flooring throughout
- 2400mm high ceilings
- 900mm Westinghouse kitchen appliances
- 20mm stone benchtops to kitchen
- Quality chrome or matt black tapware, throughout
- Quality Dulux paint
- 25 Year Structural Guarantee & 12 Month Maintenance
- NBN Fibre Optic Connection