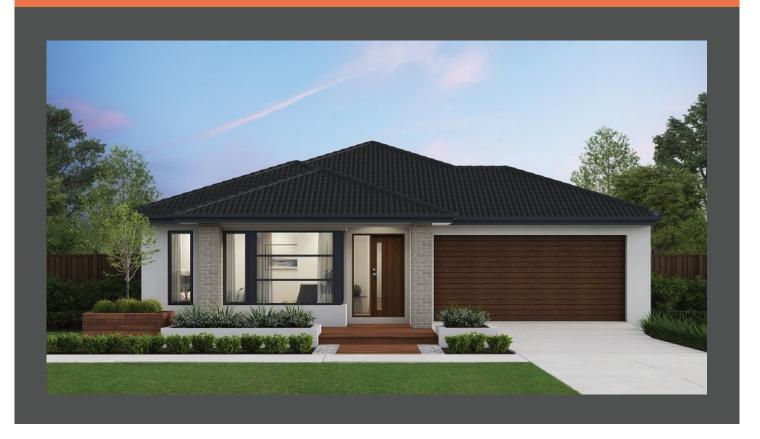

## Broadway 29 Contempo façade. Fixed price \$648,900\*

4 2 2 2

## Lot 9 Sheoak Court, Colac Lakeside Estate

 Land size:
 587m²

 Home size
 266.6m²

- Fixed site costs
- Contempo facade included
- 7-Star energy rating
- Low E Double glazed thermally broken awning windows
- Low E Double glazed sliding stacker doors
- 3.5kW solar PV system
- Quality flooring throughout
- 2400mm high ceilings
- 900mm Westinghouse kitchen appliances
- 20mm stone benchtops to kitchen
- Quality chrome or matt black tapware, throughout
- Quality Dulux paint
- 25 Year Structural Guarantee & 12 Month Maintenance
- NBN Fibre Optic Connection