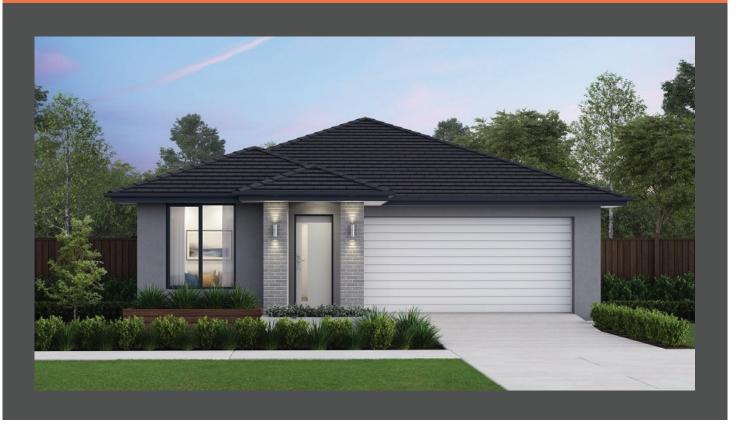

## Brooklyn 22 Modern façade. Fixed price \$517,100\*

4 2 2 2

## Lot 1 Sheoak Court, Colac Lakeside Estate

 Land size:
 392m²

 Home size
 206.47m²

- · Fixed site costs
- Modern facade included
- 7-Star energy rating
- Low E Double glazed thermally broken awning windows
- Low E Double glazed sliding stacker doors
- 3.5kW solar PV system
- Quality flooring throughout
- 2400mm high ceilings
- 900mm Westinghouse kitchen appliances
- 20mm stone benchtops to kitchen
- Quality chrome or matt black tapware, throughout
- Quality Dulux paint
- 25 Year Structural Guarantee & 12 Month Maintenance
- NBN Fibre Optic Connection