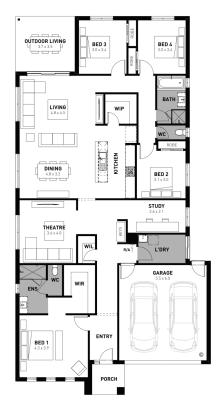

## Lakeside Colac - 587m<sup>2</sup>

- **5 Sheoak Court**
- # Moda facade included
- # Fixed site costs
- # 7 Star energy rating
- # Exposed aggregate driveway
- # Brick infills over windows
- # Quality floor coverings throughout
- # Low E double glazed windows and sliding doors
- # 3.5kW solar PV system
- # Westinghouse stainless steel appliances
- # Choice of matt black or chrome tapware
- # 12 month maintenance period
- # 25 year structural guarantee
- # NBN Fibre Optic Connection

Price based on home type and floor plan shown and on builder's preferred siting. Floor plan depicts a traditional facade, modern facade shown and included in price. Image used is an artist impression for illustrative purposes only and may show decorative items not included in the price shown including path, fencing, landscaping, coach lights and furnishings. Fixed pricing means that, subject to the terms of this disclaimer and any owner requested changes, the price advertised will be the price contained in the building contract entered into and this price will not change other than in accordance with the building contract. The price is based on developer supplied engineering plans and plans of subdivision and final pricing may vary if actual site conditions differ to those shown in these developer supplied documents Block and building dimensions may vary from the illustration and the details shown. For more information on the pricing and specification of this home please contact a New Homes Consultant. ABN forcup Victoria has permission of the owner of the land to advertise the land as part of the price does not include transfer duty, settlement costs, community infrastructure levies imposed or any other fees or disbursements associated with the settlement of the land. Homebuyers Centre 131 751 info.vic@homebuyers.com.au