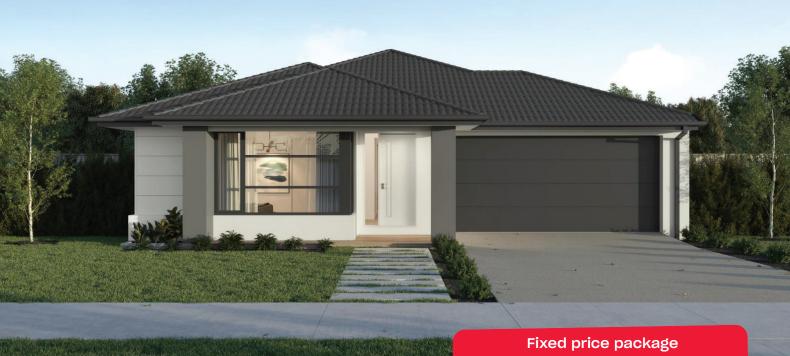

## Lawson 28

## Fixed price package \$634,100\*

## Lakeside Colac - 587m<sup>2</sup>

- **5 Sheoak Court**
- # Moda facade included
- # Fixed site costs
- # 7 Star energy rating
- # Exposed aggregate driveway
- # Brick infills over windows
- # Quality floor coverings throughout
- # Low E double glazed windows and sliding doors
- # 3.5kW solar PV system
- # Westinghouse stainless steel appliances
- # Choice of matt black or chrome tapware
- # 12 month maintenance period
- # 25 year structural guarantee
- # NBN Fibre Optic Connection

Price based on home type and floor plan shown and on builder's preferred siting. Floor plan depicts a traditional facade, modern facade shown and included in price. Image used is an artist impression for illustrative purposes only and may show decorative items not included in the price shown including path, fencing, landscaping, coach lights and furnishings. Fixed pricing means that, subject to the terms of this disclaimer and any owner requested changes, the price advertised will be the price contained in the building contract entered into and this price will not change other than in accordance with the building contract. The price is based on developer supplied engineering plans and plans of subdivision and final pricing may vary if actual site conditions differ to those shown in these developer supplied documents Block and building dimensions may vary from the illustration and the details shown. For more information on the pricing and specification of this home please contact a New Homes Consultant. ABN forcup Victoria has permission of the owner of the land to advertise the land as part of the price does not include transfer duty, settlement costs, community infrastructure levies imposed or any other fees or disbursements associated with the settlement of the land. Homebuyers Centre 131 751 info.vic@homebuyers.com.au