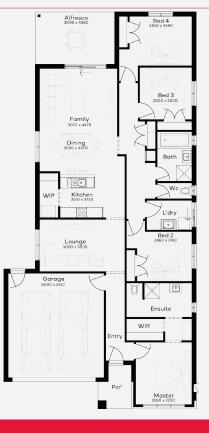

## **INCLUSIONS**

- Generous Site Costs
- Developer & council requirements
- 920mm wide feature entry door
- 20 LED downlights to 20 additional light points
- Tiled niche to Master ensuite shower compartment
- Clark Monaco double bowl overmount stainless steel sink
- Ducted Heating and Choice of Ducted Evaporative Cooling or Split Systems to family and master + driveway
- Plus much more!