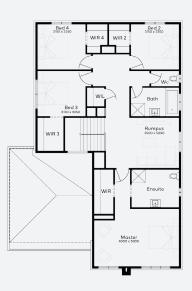

## SIMONDS

BUILDING QUALITY HOMES SINCE 1949

STRUCTURAL

LIFETIME

GUARANTEE

ARMIDALE 34 | ELEVATE RANGE

\$773,657\*

Lot 21, Colac Lakeside Estate (499m²)

## **INCLUSIONS**

- + Generous Site Costs
- + Developer & council requirements
- + 920mm wide feature entry door
- + 20 LED downlights to 20 additional light points
- + Tiled niche to Master ensuite shower compartment
- Clark Monaco double bowl overmount stainless steel sink
- Ducted Heating and Choice of Ducted Evaporative Cooling or Split Systems to family and master + driveway
- + Plus much more!