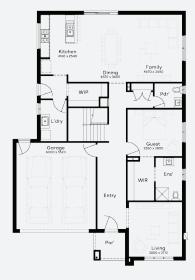

## SIMONDS

BUILDING QUALITY HOMES SINCE 1949

STRUCTURAL

LIFETIME

GUARANTEE

ARMIDALE 34 | ELEVATE RANGE

\$773,657\*

Lot 21, Colac Lakeside Estate (499m²)

## **INCLUSIONS**

- + Generous Site Costs
- + Developer & council requirements
- + 920mm wide feature entry door
- + 20 LED downlights to 20 additional light points
- + Tiled niche to Master ensuite shower compartment
- Clark Monaco double bowl overmount stainless steel sink
- Ducted Heating and Choice of Ducted Evaporative Cooling or Split Systems to family and master + driveway
- + Plus much more!