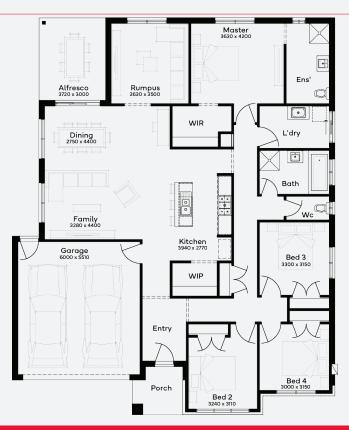

#### KALBARRI 25 | ELEVATE RANGE

#### INCLUSIONS

- + Generous Site Costs
- + Developer & council requirements
- + 920mm wide feature entry door
- + 20 LED downlights to 20 additional light points
- + Tiled niche to Master ensuite shower compartment
- Clark Monaco double bowl overmount stainless steel sink
- + Ducted Heating and Choice of Ducted Evaporative Cooling or Split Systems to family and master + driveway
- + Plus much more!