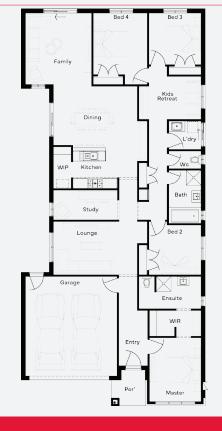

#### INCLUSIONS

- Generous Site Costs +
- Developer & council requirements +
- 920mm wide feature entry door +
- + 20 LED downlights to 20 additional light points
- Tiled niche to Master ensuite shower compartment +
- + Clark Monaco double bowl overmount stainless steel sink
- + Ducted Heating and Choice of Ducted Evaporative Cooling or Split Systems to family and master + driveway
- Plus much more!